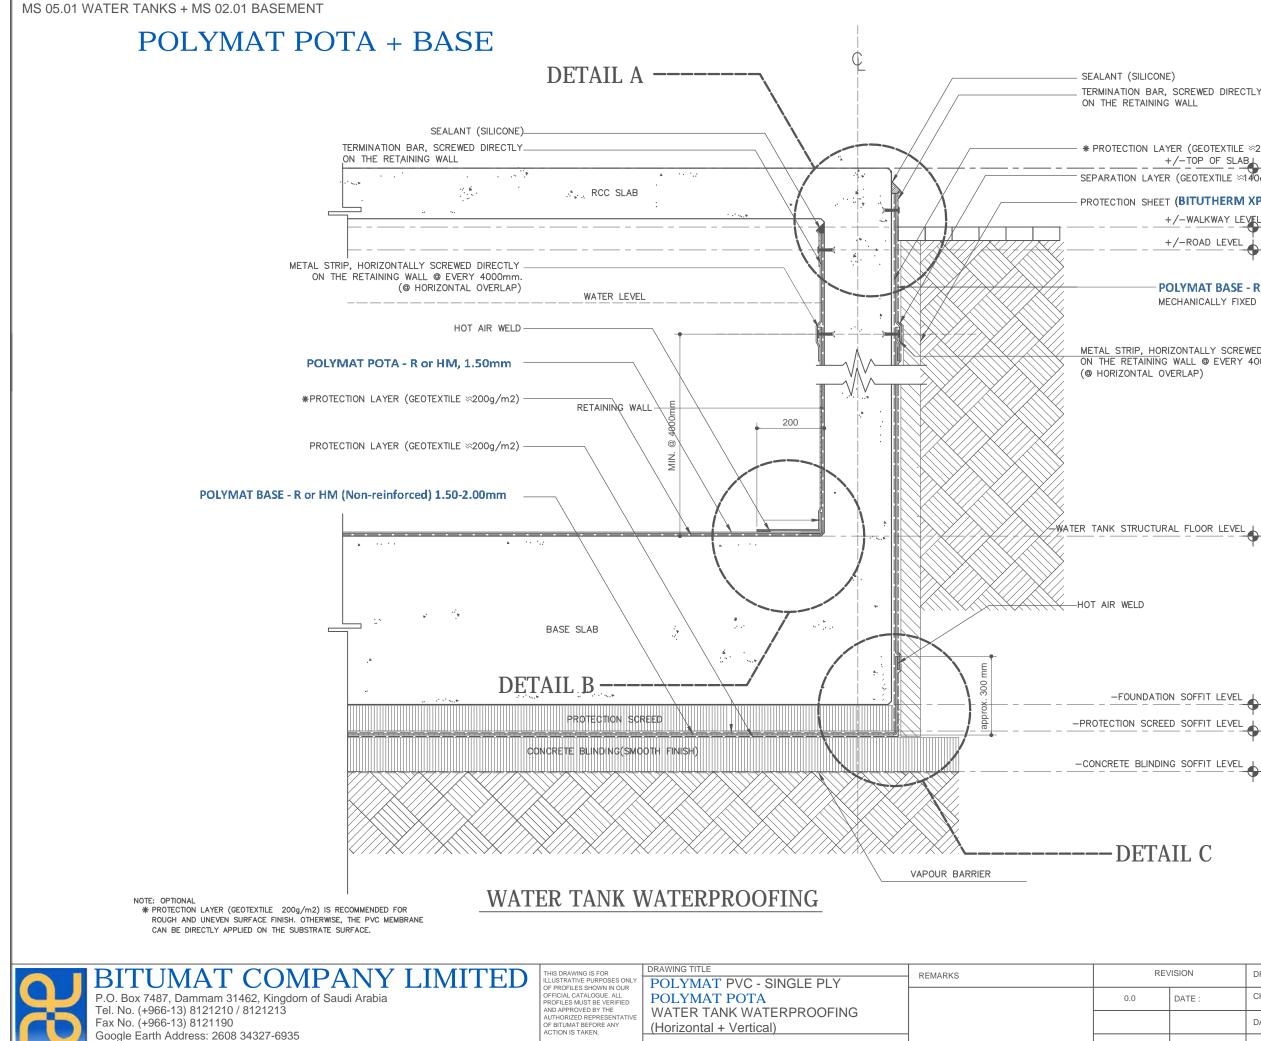

SHEET CONTENTS : WATERPROOFING SYSTEM DETAILS

Google Earth Address: 2608 34327-6935

Website: www.bitumat.com

TERMINATION BAR, SCREWED DIRECTLY

\* PROTECTION LAYER (GEOTEXTILE ≈200g/m2) 

PROTECTION SHEET (BITUTHERM XPS BOARD 30-50mm)

+/-WALKWAY LEVEL +/-ROAD LEVEL

POLYMAT BASE - R or HM (Non-reinforced) 1.50-2.00mm MECHANICALLY FIXED ON RETAINING WALL

METAL STRIP, HORIZONTALLY SCREWED DIRECTLY ON THE RETAINING WALL @ EVERY 4000mm.

-FOUNDATION SOFFIT LEVEL -PROTECTION SCREED SOFFIT LEVEL